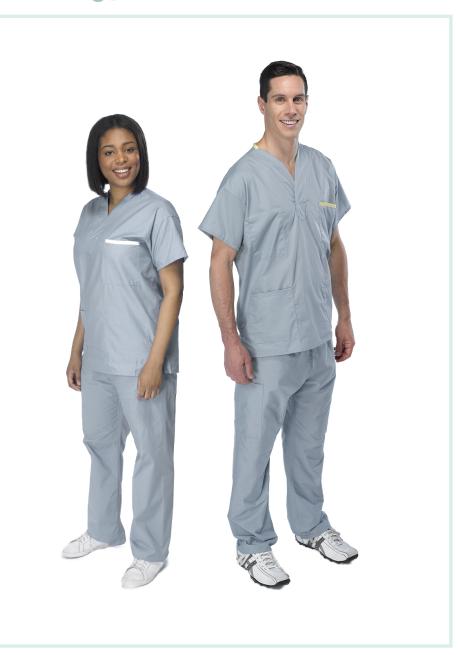

## The Facts:

Unisex design

- Reversible style for processing and handling efficiency
- Made with lightweight blended fabric that offers comfort, breathability and durability
- Modesty V-neck for better coverage
- Tunic with breast and hip pockets
- Side vents for a more comfortable fit
- Pants are made with rear and cargo pockets with a drawstring at the waist
- Colour-coding for easy size identification